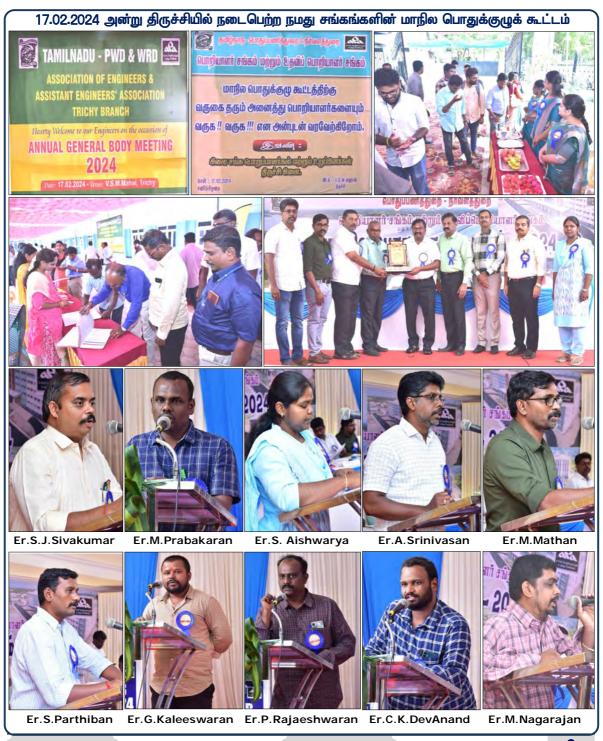

# **ОППРИМЕНИЕ**PORIYAALAR

கட்டடம் - 15

Volume – 15

அடுக்கு - 06 Issue - 06 மார்ச் 2024 March 2024

17.02.2024 அன்று திருச்சியில் நடைபெற்ற நமது சங்கங்களின் மாநில பொதுக்குழுக் கூட்டம்

பொறியாளர் சங்கம் மற்றும் உதவிப் பொறியாளர் சங்கம் தமிழ்நாடு பொதுப்பணித்துறை சேப்பாக்கம், சென்னை - 600 005 தொலைபேசி: 044-2851 5445 / 044-2951 0445 பொறியாளர் இராமலிங்கம் இல்லம் : 044 - 2854 4043

# Minutes of the General Body meeting of Assistant Engineers' Association held on 17.02.2024 at Tiruchirappalli

The General Body meeting of Assistant Engineers' Association, TNPWD & WRD was held on 17.02.2024 at "VSM Mahal" in Tiruchirapalli. Er.A.Srinivasan, President, AEA presided over the meeting. Er.M.Subramanian, Chief Engineer, WRD & Patron, AOE, Tiruchirapalli Branch, Er.S.Aishwarya, President, AEA, Tiruchirapalli branch and Er.R.Karthikeyan, Secretary, AEA, Tiruchirapalli branch were also present in the Dais of the meeting.

**Er.M.Prabakaran**, Secretary, Legal affairs (Chennai), AEA welcomed the gathering on behalf of Parent body. **Er.S.Aishwarya**, President, AEA, Tiruchirapalli branch welcomed the gathering on behalf of the host branch. **Er.A.Srinivasan**, President AEA requested the General Secretary, AEA to brief the activities of GB as per the agenda. **Er.M.Mathan**, General Secretary, AEA explained the activities of Association on the subjects listed in the Agenda of the General Body Meeting.

The following members spoke in the meeting:-

- 1. Er.S.Parthiban, Secretary, AEA, Dharmapuri Branch
- 2. Er.G.Kaleeswaran, EC Member AEA, Parent body on behalf of Tirunelveli Branch
- 3. Er.P.Rajeswaran, President, AEA, Virudhunagar Branch
- 4. Er.C.K.Dev Anand, Secretary, AEA, Madurai Branch
- 5. Er.M.Nagarajan, President, AEA, Dindigul Branch
- 6. Er.E.Pradeep, Assistant Engineer, PWD, Erode Branch
- 7. Er.S.Louis Arul Chelian, Secretary, AEA, Kanyakumari Branch
- 8. Er.J.Muthuramalingam, Secretary, AEA, Karikudi Branch

## Minutes of the General Body meeting of Association of Engineers held on 17.02.2024 at Tiruchirapalli

The General Body meeting of Association of Engineers, TNPWD & WRD was held on 17.02.2024 "VSM Mahal" in Tiruchirapalli. Er.S.Gopalakrishnan, President, AOE presided over the meeting. Er.M.Subramanian, Chief Engineer, WRD & Patron, AOE, Tiruchirapalli Branch, Er.S.J.Sivakumar, Secretary, AOE, Tiruchirapalli branch and Er.R.Karthikeyan, Secretary, AEA, Tiruchirapalli branch were also present in the Dais of the meeting.

The General Body of Association of Engineers was started at 12.30 PM with welcome address by **Er.M.Mathan**, Joint Secretary, Organisation, AOE on behalf of Parent body. **Er.S.Sivakumar**, President, AOE, Tiruchirapalli branch welcomed the gathering on behalf of the host branch. **Er.S.Gopalakrishnan**, President, AOE in his presidential address highlighted the important activities of our association and requested the General Secretary, AOE and other office bearers to present the Annual Report & Accounts of our Association.